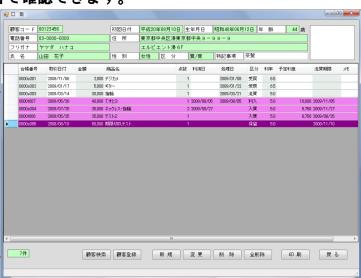

# 質取引:買取取引

顧客毎の質取引、買取取引の記録・編集ができます。 過去の取引から現在の取引まで、これまでの履歴を一目で確認できます。

#### 口取

顧客毎の取引を一覧で表示。

取引の詳細表示・編集画面にもすぐに移動できます。 利上げ、流質などの質取引に関する処理は、一つの画面内で操作が可能です。

期限の切れたものは分かりやすいよう、色が変わります。 もちろん閏年にも対応!