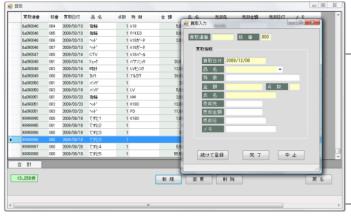

# 買取

買取りをした商品の管理にも対応しています。 あらかじめ「商品マスタ」で商品名を登録しておけば、無駄 な手間をかけずに登録できます。

商品を売却した際の売却先・日付・金額なども入力でき、在 庫管理や売買履歴管理・確認も可能です。